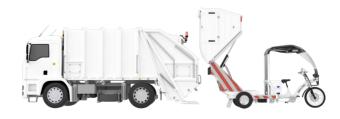

# Refuse skip

ITS GREAT +: SPILLS IN LESS THAN 20 SECONDS

URBAN CLEANLINESS
COLLECTION
RECYCLAGE
MESSAGERIE

STRONG

300 kg load and 1,6 m<sup>3</sup> useful storage

PERFORMING

80 km autonomy, that is one full day's operation

TECHNOLOGICAL

Dumps in 20 seconds into a dump truck

AGILE

Designed to evolve among pedestrians and soft mobility

ADAPTED

Prevents musculoskeletal disorders