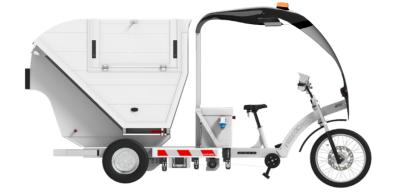

# Refuse skip

ITS GREAT +: SPILLS IN LESS THAN 20 SECONDS

URBAN CLEANLINESS
COLLECTION
RECYCLAGE
MESSAGERIE

STRONG

300 kg load and 1,6 m<sup>3</sup> useful storage

PERFORMING

80 km autonomy, that is one full day's operation

TECHNOLOGICAL

Dumps in 20 seconds into a dump truck

AGILE

Designed to evolve among pedestrians and soft mobility

ADAPTED

Prevents musculoskeletal disorders

### **DIMENSIONS**

• Useful dimensions (mm) LxIxh:3500x1100x1980

#### STANDARD FOUIPMENTS

- Side doors accessible to people from 1.5 to 2 m
- Control to activate the raising and lowering of the hopper
- Drainage valve
- · Shovels and brooms sheath
- Bin bag storage
- Penetration lights
- Beacon
- Rear bumper
- Stabilising stand for tipping
- · Tipping at standstill only
- Emergency stop punch
- Highly visible side and rear strips