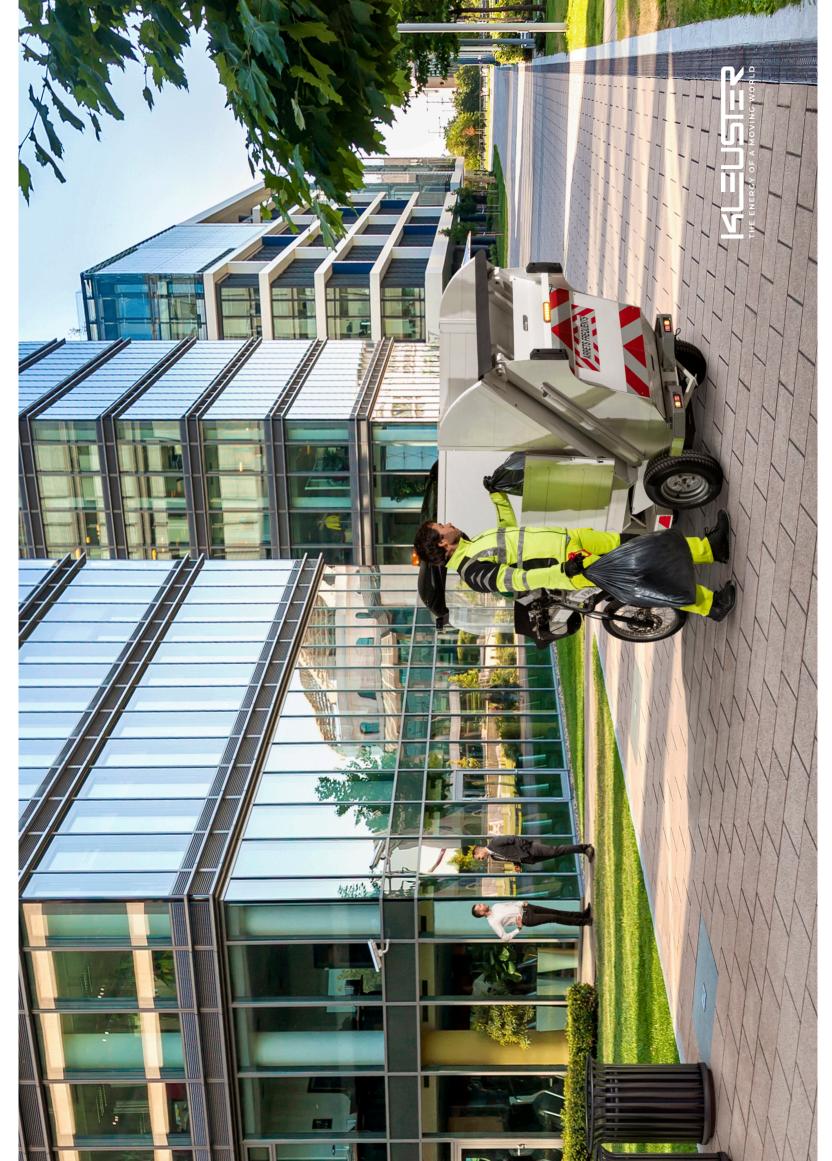

# Refuse skip

ITS GREAT +: SPILLS IN LESS THAN 20 SECONDS

URBAN CLEANLINESS
COLLECTION
RECYCLAGE
MESSAGERIE

STRONG

300 kg load and 1,6 m<sup>3</sup> useful storage

PERFORMING

80 km autonomy, that is one full day's operation

TECHNOLOGICAL

Dumps in 20 seconds into a dump truck

AGILE

Designed to evolve among pedestrians and soft mobility

ADAPTED

Prevents musculoskeletal disorders

#### STANDARD FOUIPMENTS

- Side doors accessible to people from 1.5 to 2 m
- Control to activate the raising and lowering of the hopper
- Drainage valve
- · Shovels and brooms sheath
- Bin bag storage
- Penetration lights
- Beacon
- Rear bumper
- Stabilising stand for tipping
- · Tipping at standstill only
- Emergency stop punch
- Highly visible side and rear strips