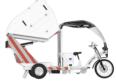

# Refuse skip

ITS GREAT +: SPILLS IN LESS THAN 20 SECONDS

URBAN CLEANLINESS
COLLECTION
RECYCLAGE
MESSAGERIE

STRONG

300 kg load and 1,6 m<sup>3</sup> useful storage

PERFORMING

80 km autonomy, that is one full day's operation

TECHNOLOGICAL

Dumps in 20 seconds into a dump truck

AGILE

Designed to evolve among pedestrians and soft mobility

ADAPTED

Prevents musculoskeletal disorders

### **DIMENSIONS**

• Useful dimensions (mm) LxIxh:3500x1100x1980

#### STANDARD FOUIPMENTS

- Side doors accessible to people from 1.5 to 2 m
- Control to activate the raising and lowering of the hopper
- Drainage valve
- · Shovels and brooms sheath
- Bin bag storage
- Penetration lights
- Beacon
- Rear bumper
- Stabilising stand for tipping
- · Tipping at standstill only
- Emergency stop punch
- Highly visible side and rear strips