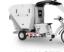

ROAD

**ICE-CREAM & SNACKING** CATERING STREET FOOD

**EVENTS** 

Adaptable according to the acti-

Battery and 230 V mains

operated with one plug

# PRATICAL

MODELS

TECHNOLOGICAL Up to 8 hours of positive cold and 4 hours of negative cold

HALF WINDOW FOOD

· Positive or negative cold

INGENIOUS Temperature control

according to its set point

3 models : half window, window and piano

vity and the seasonality: snacks, sandwiches, ice creams etc

#### DIMENSIONS

• Useful dimensions (mm) L x l x h : 3 500 x 1 100 x 1 980

• Vehicle dimensions open overall (mm) L x l x h : 3 500 x 1 200 x 1 945 from floor to roof and 2 800 overall in operation

### STANDARD EQUIPMENTS

- Two compartments of 66 L each, one dry, one refrigerated
- Electric columns with remote control
- Solar panels
- Preparation cooking and dressing area
- · LED lighting of the activity area
- Storage shelves under the roof
- · Shelf with Kangabox support or box for hand wash or abacus rinser depending on activity
- Vehicle levelling wedges