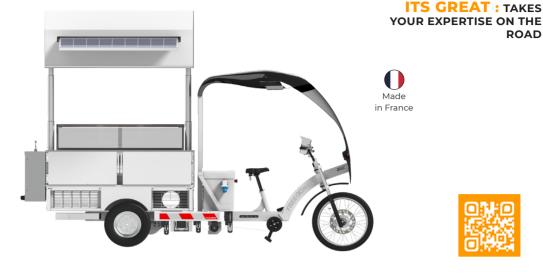

ROAD

**ICE-CREAM & SNACKING** CATERING STREET FOOD

**EVENTS** 

Adaptable according to the acti-

Battery and 230 V mains

operated with one plug

# PRATICAL

MODELS

TECHNOLOGICAL Up to 8 hours of positive cold and 4 hours of negative cold

HALF WINDOW FOOD

· Positive or negative cold

INGENIOUS Temperature control

according to its set point

3 models : half window, window and piano

vity and the seasonality: snacks, sandwiches, ice creams etc

#### DIMENSIONS

• Useful dimensions (mm) L x l x h : 3 500 x 1 100 x 1 980

• Vehicle dimensions open overall (mm) L x l x h : 3 500 x 1 200 x 1 945 from floor to roof and 2 800 overall in operation

### STANDARD EQUIPMENTS

- Two compartments of 66 L each, one dry, one refrigerated
- Electric columns with remote control
- Solar panels
- Preparation cooking and dressing area
- · LED lighting of the activity area
- Storage shelves under the roof
- · Shelf with Kangabox support or box for hand wash or abacus rinser depending on activity
- Vehicle levelling wedges

### **OPTIONS**

- Gallery
- 13 L Jerican, food standard
- Kangabox
- Ipad support
- Customizable Lambrequins and covering

REFRIGERATED CELL

CELL