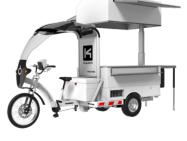

ROAD

**ICE-CREAM & SNACKING** CATERING STREET FOOD

**EVENTS** 

Adaptable according to the acti-

Battery and 230 V mains

operated with one plug

# PRATICAL

MODELS

TECHNOLOGICAL Up to 8 hours of positive cold and 4 hours of negative cold

HALF WINDOW FOOD

· Positive or negative cold

INGENIOUS Temperature control

according to its set point

3 models : half window, window and piano

### STANDARD EQUIPMENTS

- Two compartments of 66 L each, one dry, one refrigerated
- Electric columns with remote control
- Solar panels
- Preparation cooking and dressing area
- · LED lighting of the activity area
- Storage shelves under the roof
- · Shelf with Kangabox support or box for hand wash or abacus rinser depending on activity
- Vehicle levelling wedges

### **OPTIONS**

- Gallery
- 13 L Jerican, food standard
- Kangabox
- Ipad support
- Customizable Lambrequins and covering

REFRIGERATED CELL

CELL