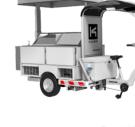

ROAD

**ICE-CREAM & SNACKING** CATERING STREET FOOD

**EVENTS** 

Adaptable according to the acti-

Battery and 230 V mains

operated with one plug

# PRATICAL

MODELS

TECHNOLOGICAL Up to 8 hours of positive cold and 4 hours of negative cold

HALF WINDOW FOOD

· Positive or negative cold

INGENIOUS Temperature control

according to its set point

3 models : half window, window and piano

### STANDARD EQUIPMENTS

- Two compartments of 66 L each, one dry, one refrigerated
- Electric columns with remote control
- Solar panels
- Preparation cooking and dressing area
- · LED lighting of the activity area
- Storage shelves under the roof
- · Shelf with Kangabox support or box for hand wash or abacus rinser depending on activity
- Vehicle levelling wedges

### **OPTIONS**

- Gallery
- 13 L Jerican, food standard
- Kangabox
- Ipad support
- Customizable Lambrequins and covering

REFRIGERATED CELL

CELL