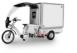

## **PIANO FOOD**

- Refrigerated space
- Stainless steel work surface L x I (mm) : 1 500 x 945

### Discover our entire range

**WINDOW FOOD** 

· Positive or negative cold

CELL