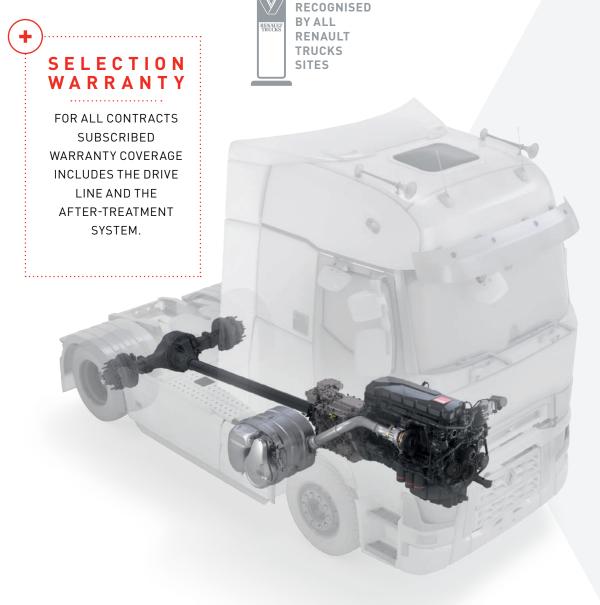

This vehicle has been inspected, selected and prepared by our specialists applying the manufacturer's strict standards, both technically and aesthetically with no compromise on quality.

For additional peace of mind, this vehicle comes with a **manufacturer's warranty of up to 2 years and 300,000 km** covering the main components (drive line and after-treatment system).

In addition, the Renault Trucks T Selection has the **latest technological developments** to save fuel.

Intelligent cruise control, automatic engine stop or Optifleet helping you to adopt **best practices** in terms of rational driving.